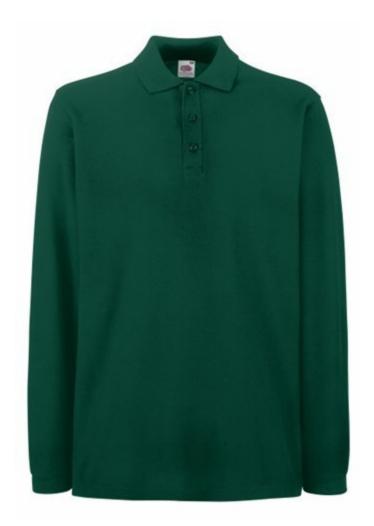

# FRUIT OF THE LOOM, PREMIUM LS POLO, PREMIUM MEN'S LONG SLEEVE POLO SHIRT, DARK GREEN, XL

#### **Colors**

Fruit of the Loom, Premium LS Polo, Premium Men's Long Sleeve Polo Shirt, Dark Green, XL. Premium polo shirt for men, normal cut men's shirt, 100% cotton composition, 180gm / m2, t-shirt with sleeves, normal collar. Branding: sieve, flex, flock, embroidery